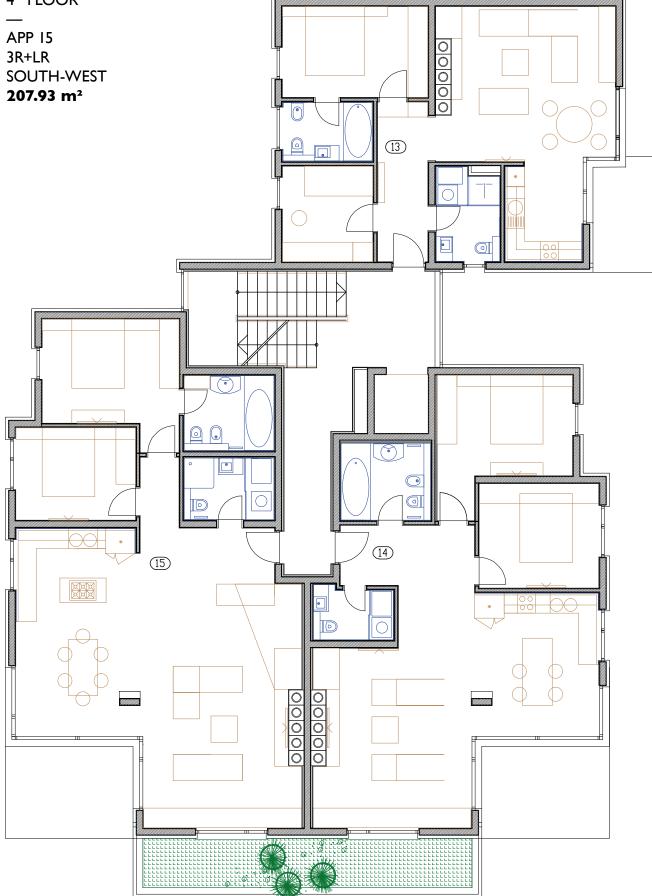

Apt. no.15

- + HIGH QUALITY CONSTRUCTION
- + SUNNY APARTMENT
- + UNDERGROUND PARKING
- + ELEVATOR
- + ROOF TERRACE WITH JACUZZI
- + OPTICAL SUPER-FAST INTERNET
- + LOW-ENERGY BUILDING A+
- + NEAR THE CENTER OF OPATIJA
- + ECO-BUILDING
- + QUALITY OVER PRICE
- + ATTRACTIVE LOCATION

Ñ

gradevina: višestambena građevina na k.č.886 k.a. Volosko investitor: Skanex d.o.o. projektant: Ivan Jurelić d.i.a. faza projekta: projekt Interijera<sup>e</sup> datum: 01.11.2014. mijerilo: 1:100 sadžaj nacrta: Hocrt 4. kata • na arowigioma projekta izdave Aca attietue dao. Rijeka: gomi pojektant Acuesti dua

4<sup>th</sup> FLOOR